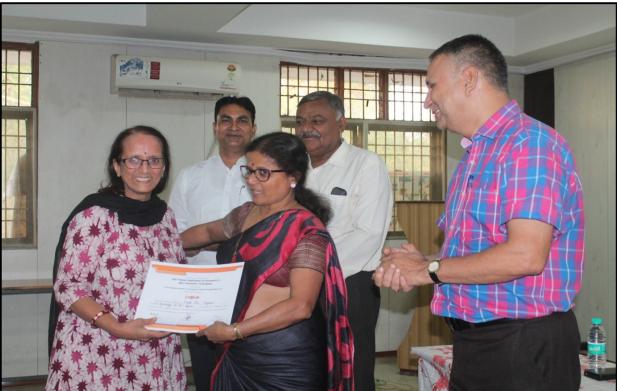

### Glimpses of Workshop

Inauguration of workshop

Session during workshop

Valediction function of workshop

**Certification distribution** 

Total eight sessions were conducted by Dr. Rajeev Choudhary of one and half hour's duration each. On 08/05/2019, certificates were distributed to the participants by Dr. Reeta Venugopal, Dr. C. D. Agashe, Dr. R. K. Mishra.