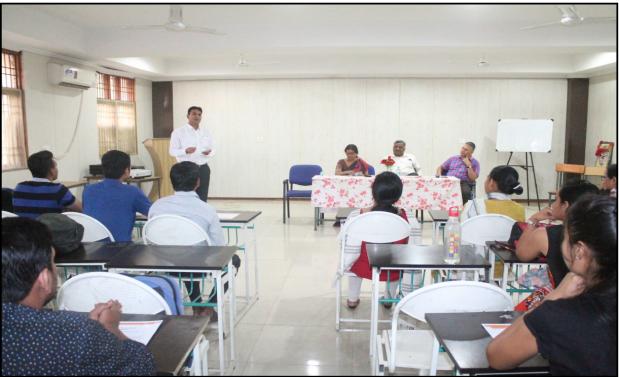

### Glimpses of Workshop

Inauguration of workshop

Session during workshop

Valediction function of workshop

**Certification distribution** 

#### About the workshop

The third four days workshop on "**Data Analysis**" based on the sub theme: "**Application of Parametric & Non Parametric techniques**" was organized from 5<sup>th</sup> to 8<sup>th</sup> May, 2019 in School of Studies in Physical Education, Pt. Ravishankar Shukla University, Raipur. The workshop was started with the registration of the participant, issuing of kits. The inauguration function was graced by Dr. Reeta Venugopal, Dr. C. D. Agashe, Dr. R. K. Mishra and Dr. Rajeev Choudhary at SOS in Physical Education, Pt. RSU Raipur. Dr. Rajeev Choudhary introduced the subject matter of the workshop and welcomed the delegates.